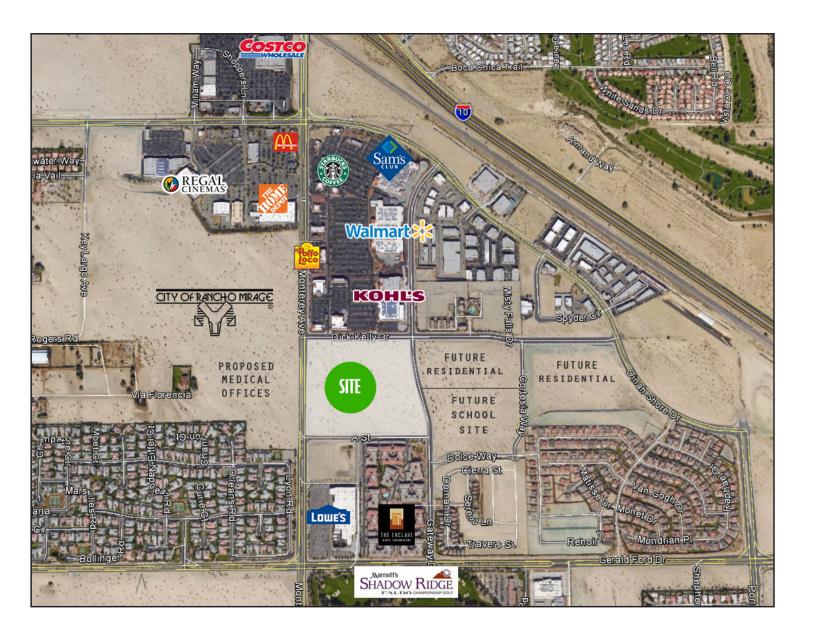

## Traffic Counts (CVAG-2013)

| Street          | Average Daily Trips |
|-----------------|---------------------|
| Monterey Ave    | 31,702              |
| Dinah Shore Dr. | 24,627              |
| Total           | 56,329              |
| Street          | Average Daily Trips |
| Monterey Ave    | 30,797              |
| Gerald Ford Dr. | 13,162              |
| Total           | 43,959              |

## 2016 Demographics

| Category                | 1 Mile   |
|-------------------------|----------|
| Est. Population         | 2,530    |
| Households              | 1,145    |
| Average Age             | 51.0     |
| Median Household Income | \$55,963 |
| Category                | 3 Mile   |
| Est. Population         | 27,415   |
| Households              | 12,663   |
| Average Age