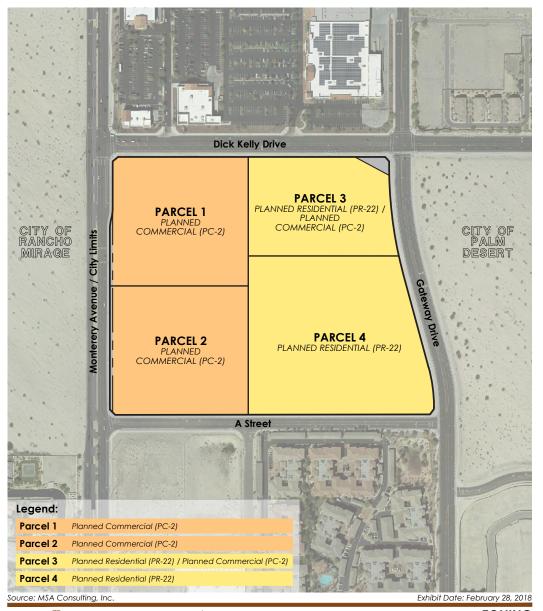

Monterey Ave    | 30,797              |
| Gerald Ford Dr. | 13,162              |
| Total           | 43,959              |

## 2016 Demographics

| Category                | 1 Mile   |
|-------------------------|----------|
| Est. Population         | 2,530    |
| Households              | 1,145    |
| Average Age             | 51.0     |
| Median Household Income | \$55,963 |
| Category                | 3 Mile   |
| Est. Population         | 27,415   |
| Households              | 12,663   |
| Average Age             | 53.1     |
| Median Household Income | \$55,878 |
| Category                | 5 Mile   |
| Est. Population         | 85,404   |
| Households              | 35,248   |
| Average Age             | 47.3     |
| Median Household Income | \$54,162 |

Source: CoStar Realty, Inc







**ZONING**